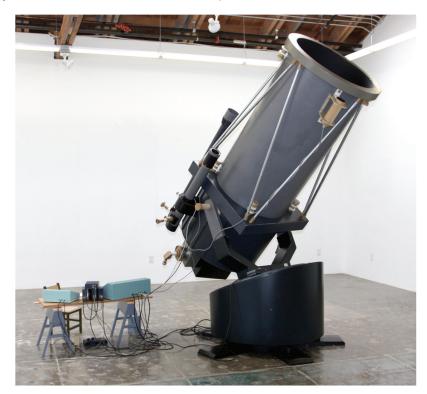

## Shows: "Construct" at Mark Moore Gallery (7/16)

July 16th, 2011 — by Chris Stanton in Shows, sculpture

Construct," opening tonight at Mark Moore Gallery in Culver City, features work by Kiel Johnson and Cordy Ryman in an exhibition of each artist's unique talents. Johnson (above) meticulously and fantastically builds and drafts gadgets that we are are all familiar with, often using simple materials like cardboard, wood and tape for his constructions. Ryman (below) fabricates sculptural paintings and installations that explore the idea of environment as art. Stop by for the opening reception tonight (July 16) from 6-8 pm, and check out more images on the gallery web site.